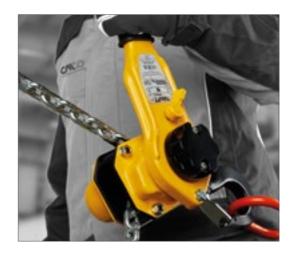

New design hook& safety latch

Preventing the safety latch from disengaging, during rough use.

 Shortened hand lever on Yale PT-A 1600
Improves safe operation in confined spaces.

With the new design of the handwheel (on the right in the picture), the components of the brake remain unaffected by the incidence of humidity.