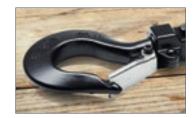

New design hook& safety latch

Preventing the safety latch from disengaging, during rough use.

 Shortened hand lever on Yale PT-A 1600
Improves safe operation in confined spaces.

With the new design of the handwheel (on the right in the picture), the components of the brake remain unaffected by the incidence of humidity.