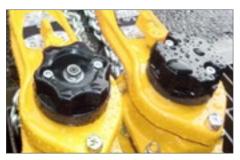

## HAVE WE DRAWN YOUR ATTENTION?

Find all details on our homepage www.cmco.eu

Follow us:

NEW ADVANTAGES FOR ADVANCED PRICE

Closed hand wheel Protects the internal components against ingress of water and/or dirt.

New design hook& safety latch

Preventing the safety latch from disengaging, during rough use.

 Shortened hand lever on Yale PT-A 1600
Improves safe operation in confined spaces.

With the new design of the handwheel (on the right in the picture), the components of the brake remain unaffected by the incidence of humidity.